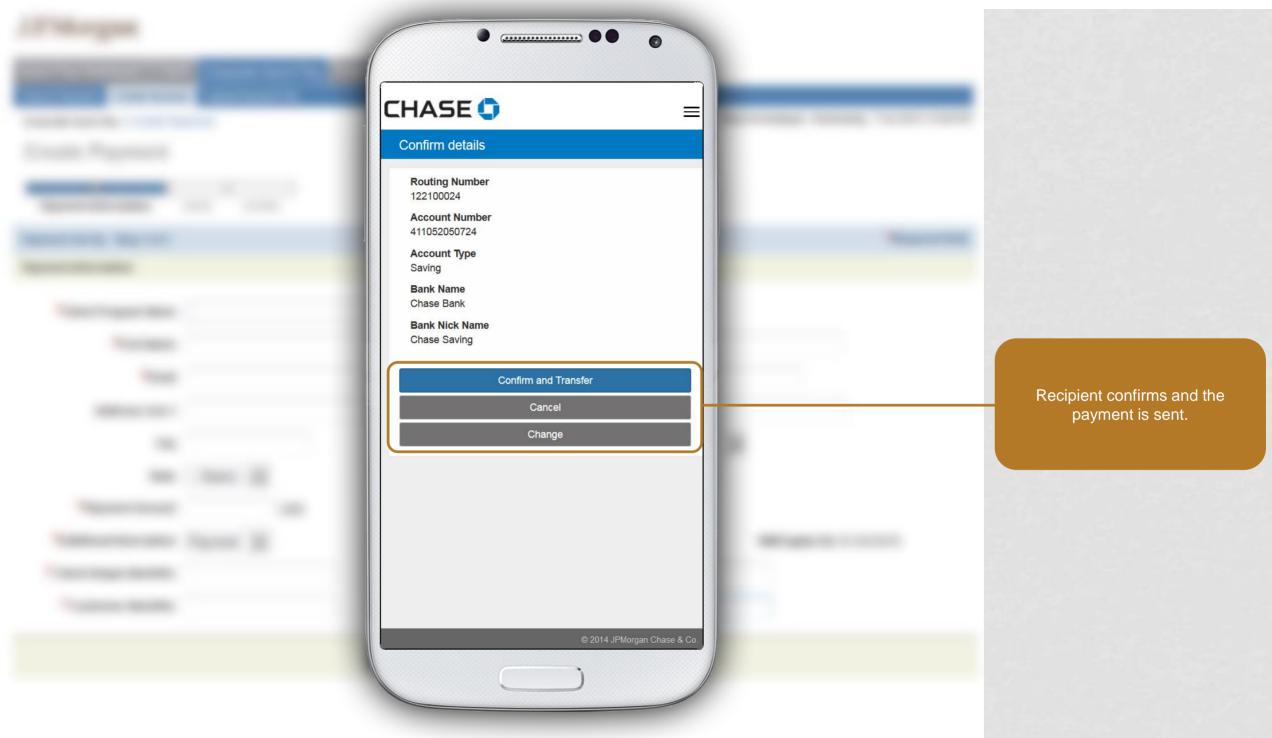

Recipient clicks Submit to finalize payment.

Payment is typically made in 1-3 business days.