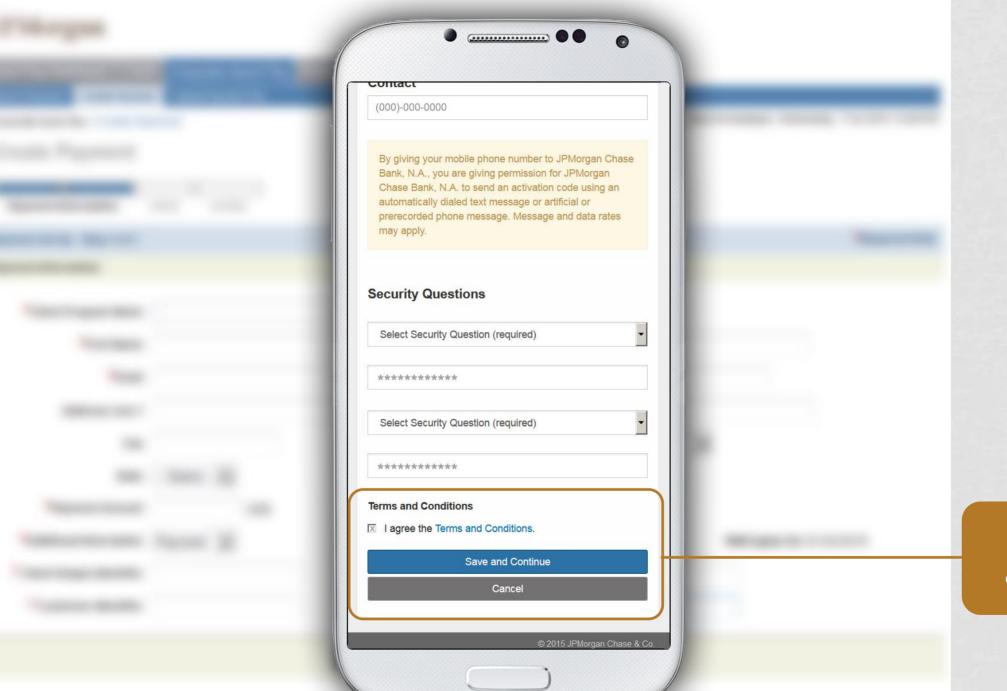

Recipient creates a password. Mobile number is optional for future authentication purposes.

Recipient creates 2 security questions for future authentication purposes.

Recipient accepts site Terms & Conditions and clicks Save and Continue.