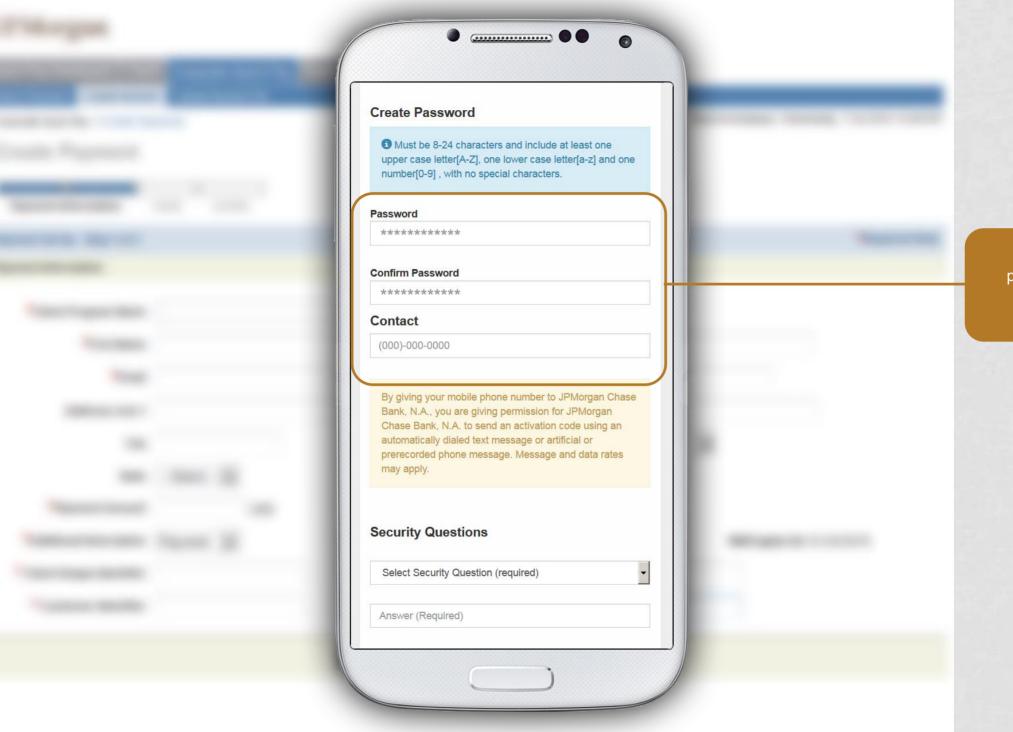

Recipient creates a password. Mobile number is optional for future authentication purposes.

Recipient creates 2 security questions for future authentication purposes.

Recipient accepts site Terms & Conditions and clicks Save and Continue.