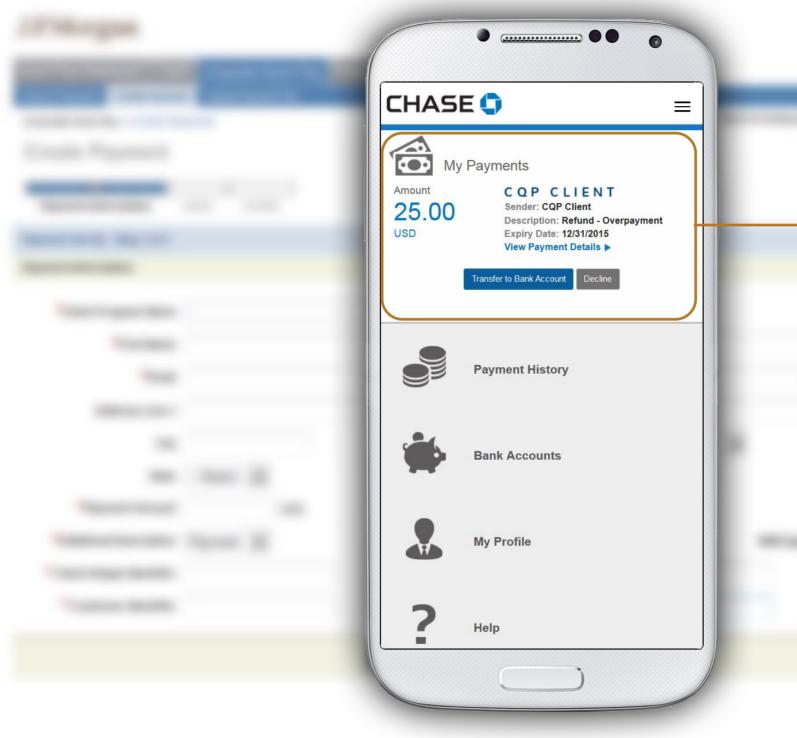

Recipient can view Payment Details or Transfer to Bank Account.

If satisfied, Recipient selects 'Transfer to Bank Account'.

Recipient enters Routing Number and Account Number.

Bank Name is automatically filled in. Recipient can make this their default account for receiving future payments.