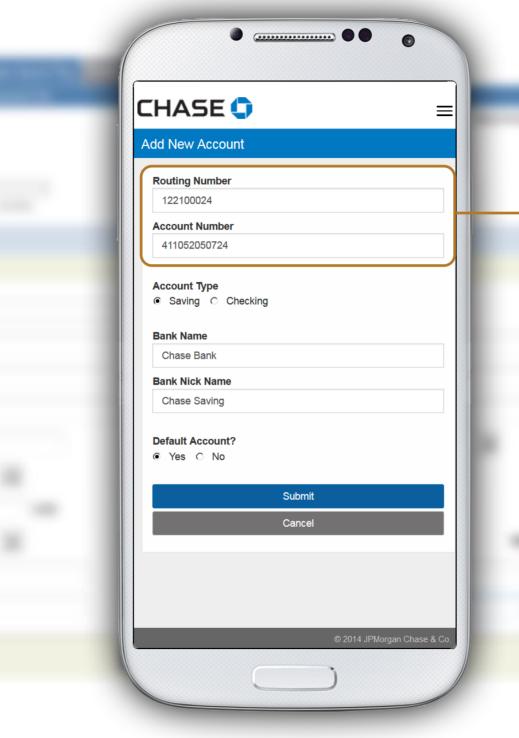

Recipient can view Payment Details or Transfer to Bank Account.

If satisfied, Recipient selects 'Transfer to Bank Account'.

Recipient enters Routing Number and Account Number.

Bank Name is automatically filled in. Recipient can make this their default account for receiving future payments.

Recipient clicks Submit to finalize payment.

Payment is typically made in 1-3 business days.