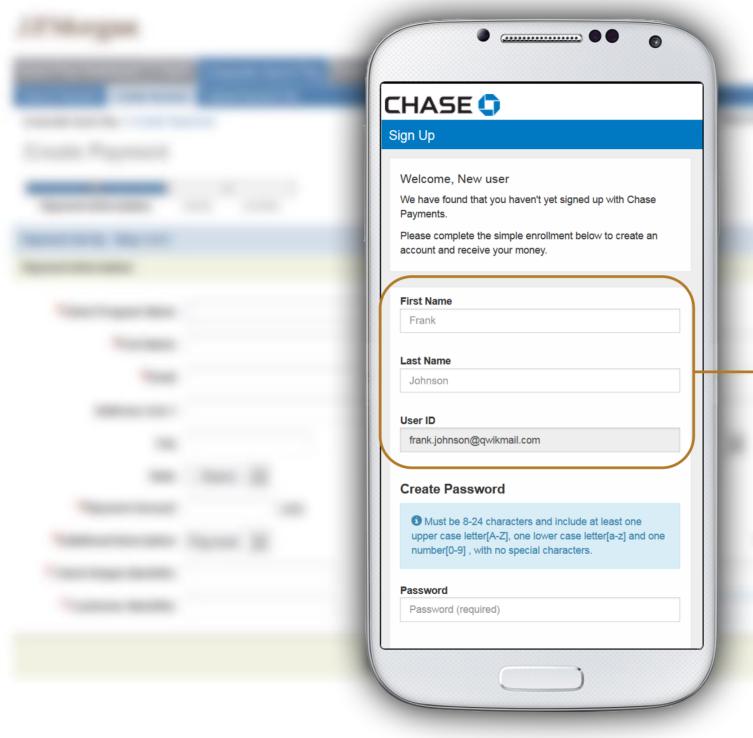

If the payment is made using Corporate Quick Pay, the Recipient receives either an email or a text message and then accepts the payment.

First time Recipient needs to create an account. Name and Email address are pre-populated.