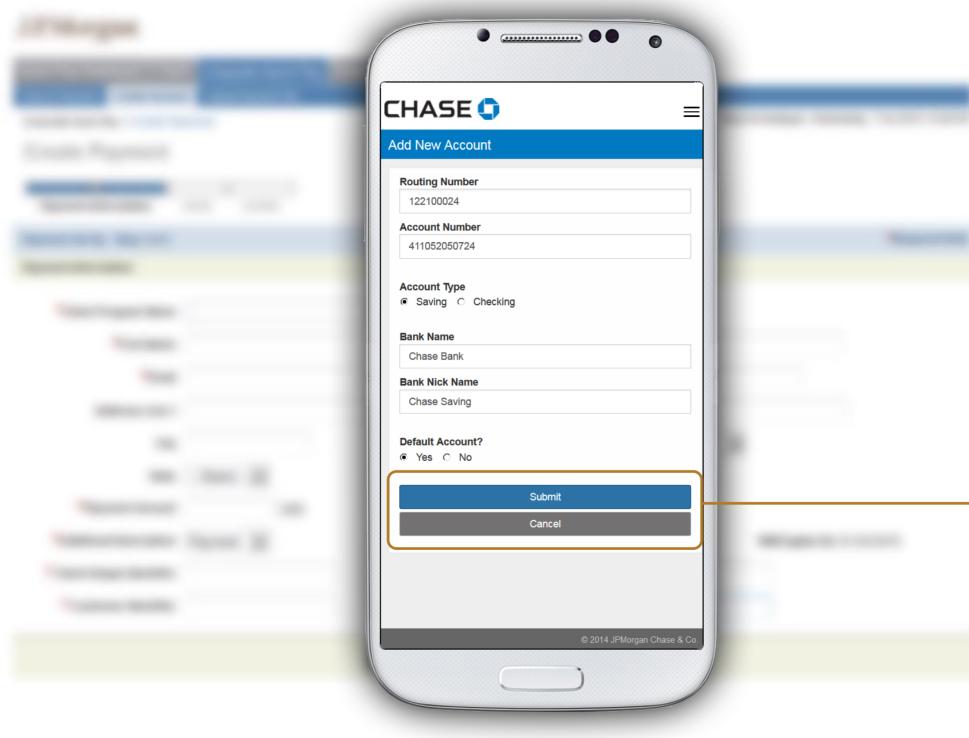

Recipient can view Payment Details or Transfer to Bank Account.

If satisfied, Recipient selects 'Transfer to Bank Account'.

Recipient enters Routing Number and Account Number.

Bank Name is automatically filled in. Recipient can make this their default account for receiving future payments.

Recipient clicks Submit to finalize payment.

Payment is typically made in 1-3 business days.