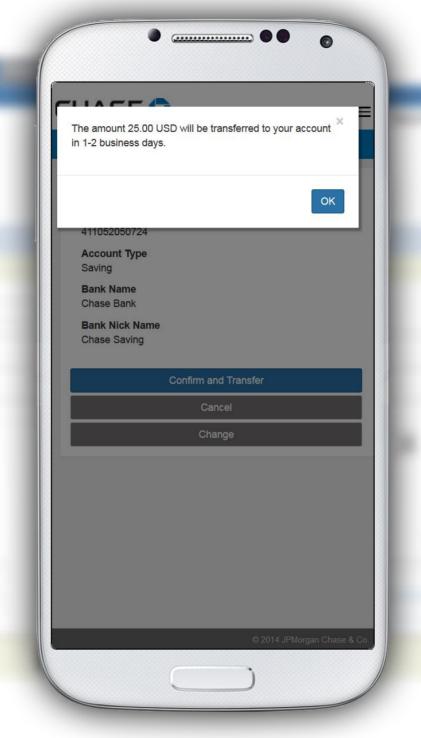

Recipient clicks Submit to finalize payment.

Payment is typically made in 1-3 business days.