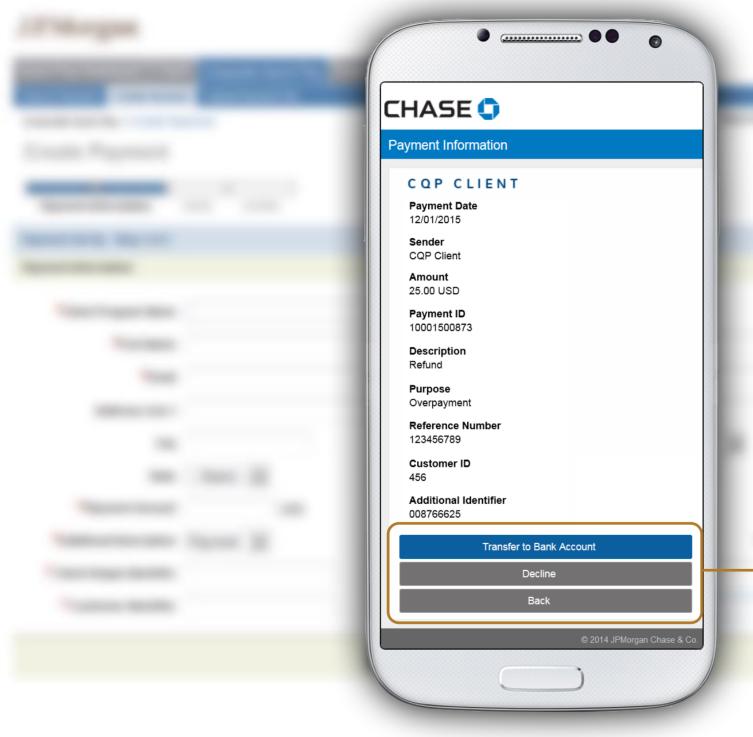

Recipient can view Payment Details or Transfer to Bank Account.

If satisfied, Recipient selects 'Transfer to Bank Account'.

Recipient enters Routing Number and Account Number.

Bank Name is automatically filled in. Recipient can make this their default account for receiving future payments.