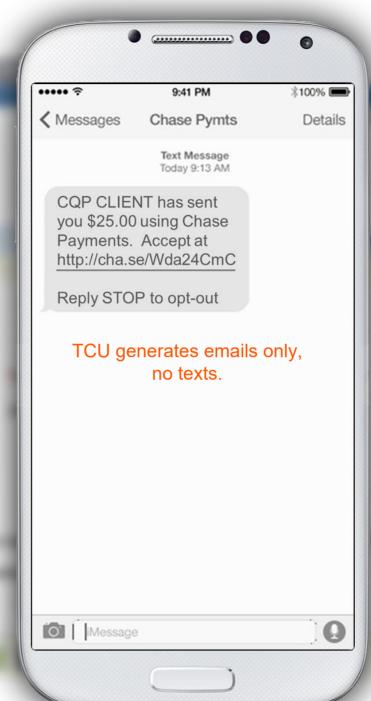

If the payment is made using Corporate Quick Pay, the Recipient receives either an email or a text message and then accepts the payment.

First time Recipient needs to create an account. Name and Email address are pre-populated.