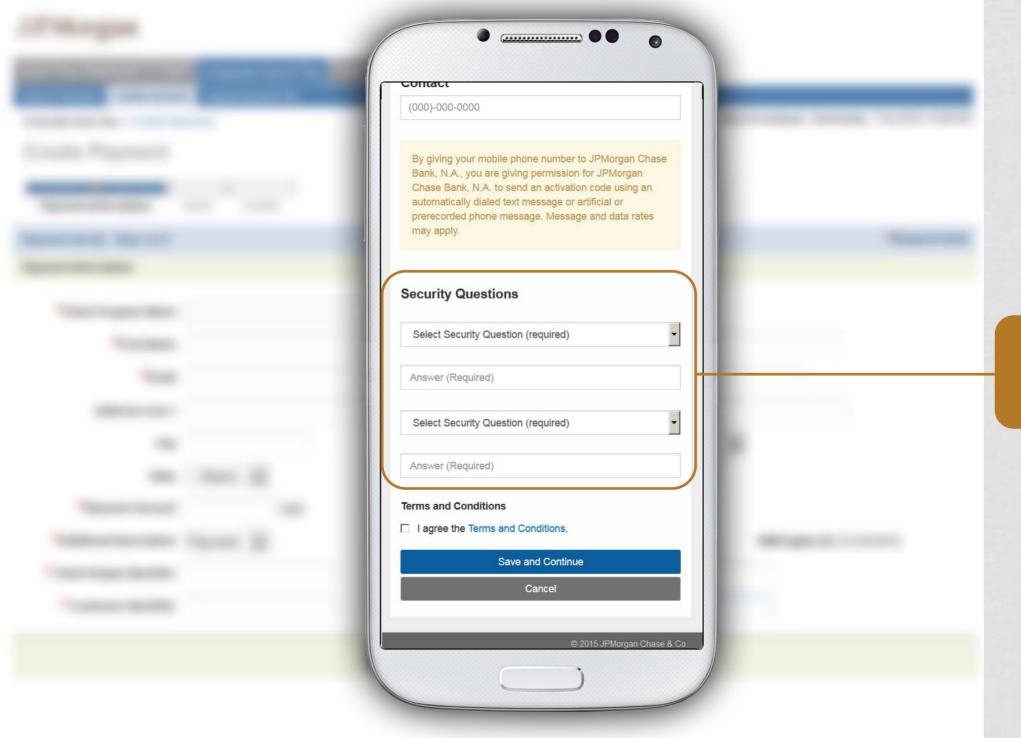

Recipient creates a password. Mobile number is optional for future authentication purposes.

Recipient creates 2 security questions for future authentication purposes.

Recipient accepts site Terms & Conditions and clicks Save and Continue.